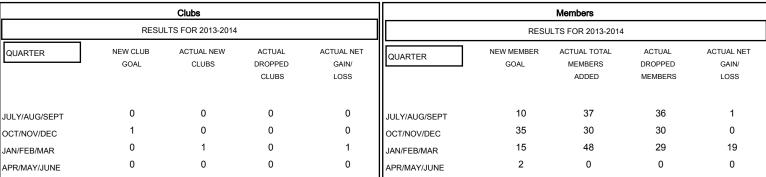

## MONTHLY MEMBERSHIP PROGRESS REPORT

#### District 20 K2

Results as of: 3/31/2014

### GMT: ED LECIUS LOCATION NEW YORK GMT CA 1



# GOALS AND ACTUAL NEW CLUBS CUMULATIVE



#### GOALS AND ACTUAL MEMBERS CUMULATIVE



| -■-  | CURRENT YEAR GOALS FOR NEW |
|------|----------------------------|
| MEMA | EDG                        |

- - CURRENT YEAR ACTUAL MEMBERS

- ▲ - LAST YEAR ACTUAL MEMBERS

| DROPPED CLUBS: 0 |    |
|------------------|----|
| DROPPED MEMBERS  |    |
| DECEASED         | 11 |
| CLUB CANCELLED   | 0  |
| OTHER            | 84 |
| TOTAL            | 95 |

| 27 CLUBS OF 41 ADDED 1 OR MORE<br>NEW MEMBERS | GENDER DISTRIBU<br>MALE<br>FEMALE     | TION<br>696 (57.52%)<br>514 (42.48%) |  |
|-----------------------------------------------|---------------------------------------|--------------------------------------|--|
| CLICK HERE FOR HEALTH ASSESSMENT DATA         | FAMILY UNIT MEMBERS HEAD OF HOUSEH