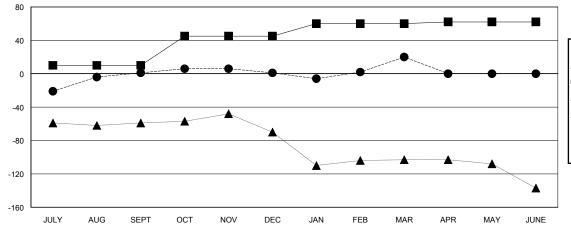

#### GOALS AND ACTUAL MEMBERS CUMULATIVE

| -■-  | CURRENT YEAR GOALS FOR NEW |
|------|----------------------------|
| MEMA | EDG                        |

- - CURRENT YEAR ACTUAL MEMBERS

- ▲ - LAST YEAR ACTUAL MEMBERS